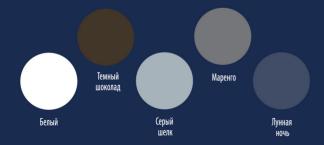

## 5 ГОТОВЫХ ЦВЕТОВ

2 БАЗЫ ПОД КОЛЕРОВКУ (Base 1, Base 3)

WOOD COLOR выпускается в 5 готовых цветах и двух базах под колеровку\* (base 1, base3). Базы колеруются по каталогу цветов düfa Farbe Erleben (Deckend Wetterschutz), а также по другим популярным коллекциям цветов.

\*Продукт выпускается в 5 готовых цветах. Белый цвет одновременно является базой (base 1) под колеровку в светлые оттенки. База 3 (base 3) предназначена для колеровки в темные цвета.