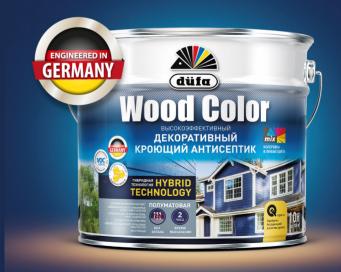

## WOOD COLOR

УЮТНЫЙ ЦВЕТ ВАШЕГО ДОМА

Ответ на вопрос о сроке службы покрытия всегда связан со многими факторами, начиная с конструкции самого здания и заканчивая уровнем подготовки древесины перед покрытием, включающим и зернистость шлифовального материала, если выполняется шлифовка, и обязательное предварительное грунтование, в том числе с использованием блокирующих составов - данные продукты имеют крайне важное значение, так как древесина выделяет дубильные вещества, которые могут проявляться после нанесения кроющего покрытия в виде некрасивых пятен.

# ТЕСНИОСУ ТЕСНИОТ ТЕСН

УНИКАЛЬНАЯ ФОРМУЛА

**ГИБРИДНАЯ ТЕХНОЛОГИЯ** - это рецептура, позволившая обеспечить максимальную экологичность и одновременно сохранить основные преимущества алкидного состава.

Состав **WOOD COLOR** сочетает в себе акриловую дисперсию и незначительную добавку алкида для более глубокого проникновения материала в структуру древесины, обеспечивая при этом высокую степень защиты, прочность и долговечность покрытия.